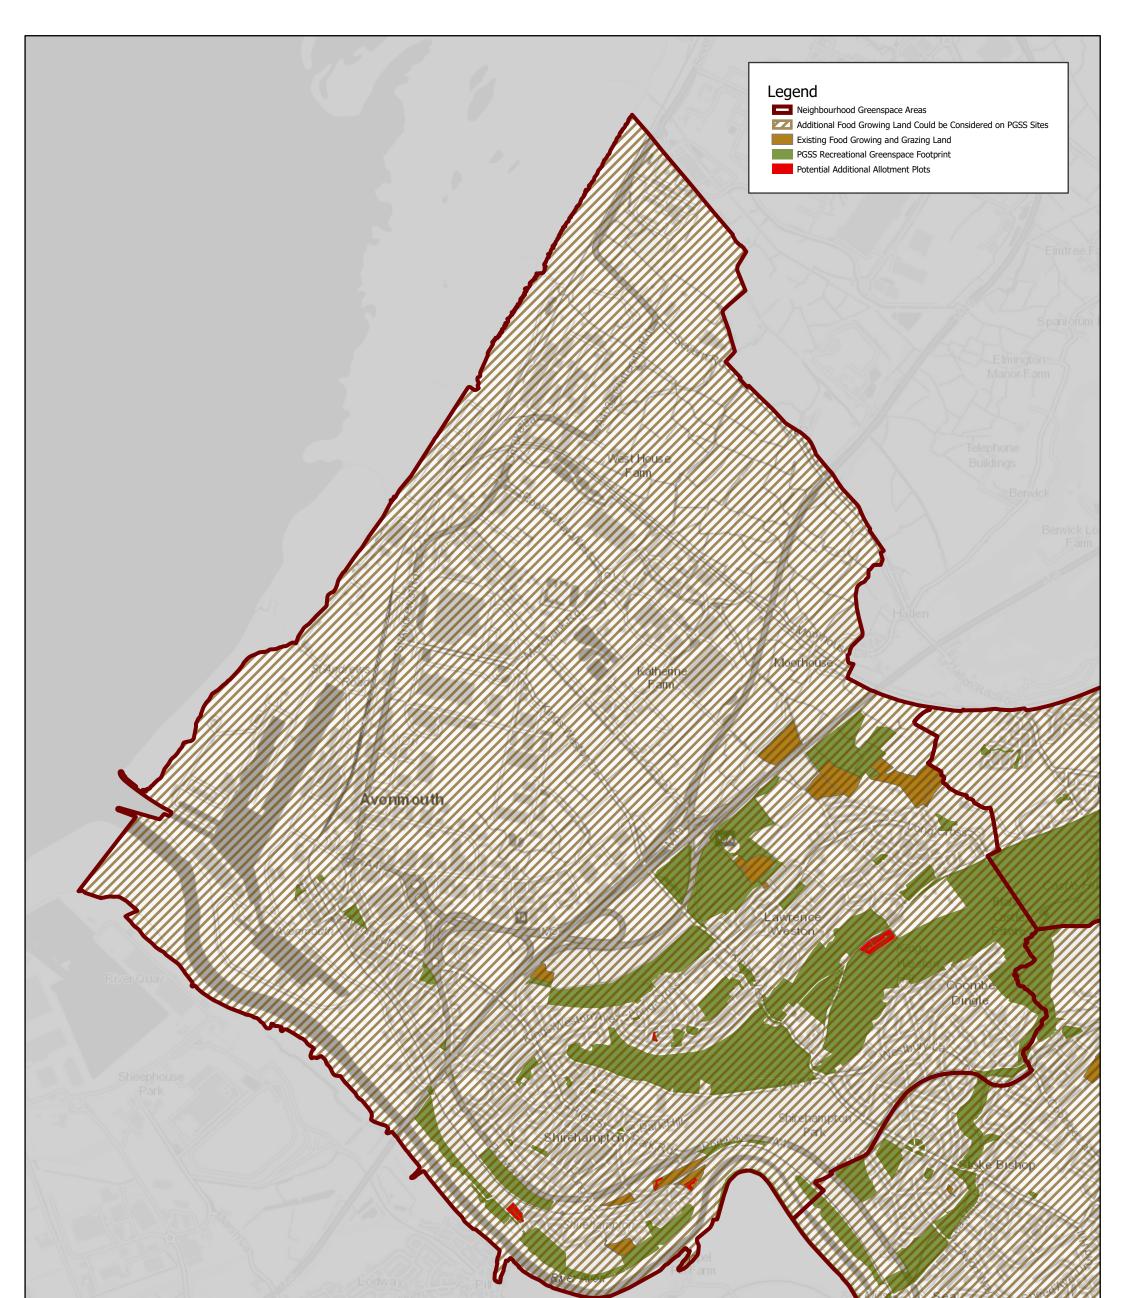

## **Bristol Parks and Green Space Strategy**

PGSS Allotment & Food Growing Sites with areas where green space provision may allow further potential for food growing space.

The provision of information by Bristol City Council does not imply a right to reproduce or commercially exploit such information without the Council's express prior written permission. Reproduction or commercial exploitation of information provided by the Council without its express permission may be an infringement of copyright.